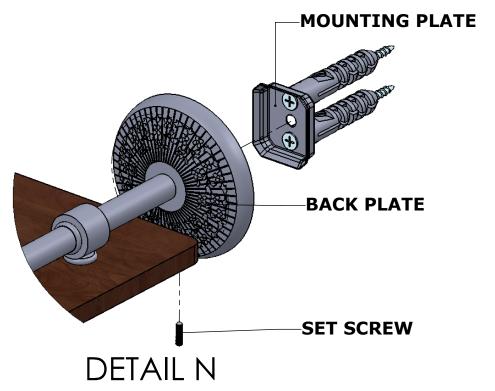

### Step 2: Attach Bracket to Mounting Plate.

Place bracket on mounting plate and secure by tightening set screw as shown below.