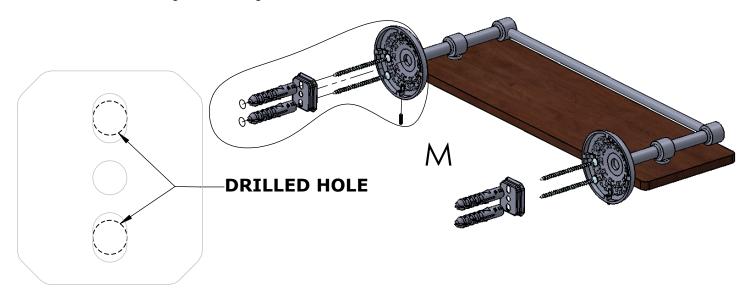

#### Step 1: Drill holes in Wall for screw anchors and attach Mounting Plate to Wall

Determine your desired location for installation and make a mark for the location of the mounting plate. Remove mounting plate from backplate by loosening set screw in backplate as pictured below. Place center hole of mounting plate over mark made above. Make 2 marks where mounting screws will be placed as shown below. Drill hole at each of the marks. (You may substitute other style mounting anchors or screws if desired). Place anchors into the holes made. Place mounting plate over holes and secure to mounting surface using screws as shown below.