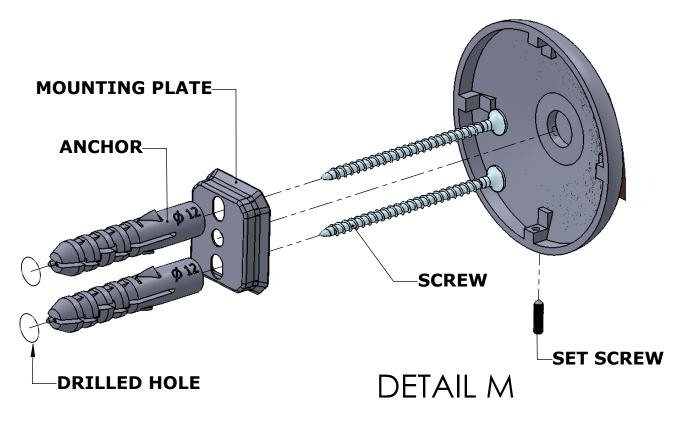

#### Step 1: Drill holes in Wall for screw anchors and attach Mounting Plate to Wall

Determine your desired location for installation and make a mark for the location of the mounting plate. Remove mounting plate from backplate by loosening set screw in backplate as pictured below. Place center hole of mounting plate over mark made above. Make 2 marks where mounting screws will be placed as shown below. Drill hole at each of the marks. (You may substitute other style mounting anchors or screws if desired). Place anchors into the holes made. Place mounting plate over holes and secure to mounting surface using screws as shown below.