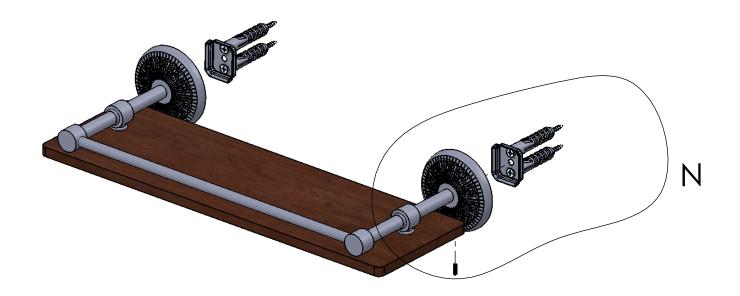

### Step 2: Attach Bracket to Mounting Plate.

Place bracket on mounting plate and secure by tightening set screw as shown below.